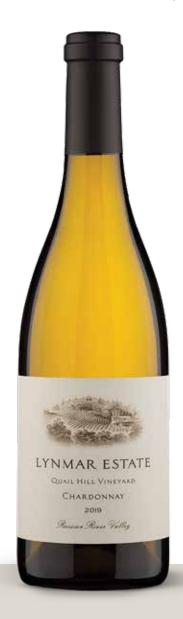

# LYNMAR ESTATE

Russian River Valley

# **QUAIL HILL VINEYARD**

Chardonnay 2019

A blend of two distinct Chardonnay clones, grown from some of the oldest vines in the Russian River Valley, handpicked at optimum ripeness, creates a whole that is truly greater than the sum of its parts.